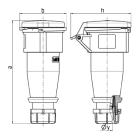

## Drawing

| Drawing                  | Amp.  | 16   | 32  |
|--------------------------|-------|------|-----|
| 3 MB 63                  | Poles | 7    | 7   |
| Dim. in mm               | а     | 167  | 208 |
|                          | b     | 76   | 89  |
|                          | h     | 98   | 108 |
|                          | у     | 16   | 22  |
|                          |       |      |     |
| Terminal for cond. cross |       | 1    | 2.5 |
| section (mm²) minmax.    |       | —2.5 | 6   |