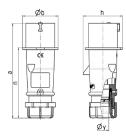

### Drawing

| Drawing                  | Amp.  | 16    | 32   |
|--------------------------|-------|-------|------|
| 2 MB 217                 | Poles | 7     | 7    |
| Dim. in mm               | а     | 147   | 180  |
|                          | b     | 67    | 77   |
|                          | h     | 76    | 89.5 |
|                          | n     | 110.5 | 135  |
|                          | у     | 16    | 22   |
| Terminal for cond. cross |       | 1     | 2.5  |
| section (mm²) minmax.    |       | —2.5  | 6    |