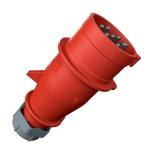

# Plug AM-TOP®

Part no. 742

- screw terminals

- highly heat resistant contact carrier nickel plated contacts single part body cable gland and sealing strain relief and protection against kinking

### Technical specifications

| Ampere                    | 16 A                                                          |
|---------------------------|---------------------------------------------------------------|
| Poles                     | 7 p                                                           |
| Voltage                   | 400 V                                                         |
| Clock position            | 6 h                                                           |
| Hertz                     | 50-60 Hz                                                      |
| Connection technology     | Screw terminals                                               |
| Contact                   | nickel plated contacts, highly heat resistant contact carrier |
| Protection type           | IP 44                                                         |
| Weight                    | 195 g                                                         |
| Declaration of Conformity | CN,CQC                                                        |