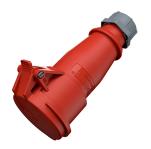

#### **Connector AM-TOP®**

Part no. 746

- screw terminals
- with highly heat resistant contact carrier

- nickel plated contacts single part body cable gland and sealing strain relief and protection against kinking

### Technical specifications

| Ampere                    | 16 A                                                          |
|---------------------------|---------------------------------------------------------------|
| Poles                     | 7 p                                                           |
| Voltage                   | 400 V                                                         |
| Clock position            | 6 h                                                           |
| Hertz                     | 50-60 Hz                                                      |
| Connection technology     | Screw terminals                                               |
| Contact                   | highly heat resistant contact carrier, nickel plated contacts |
| Protection type           | IP 44                                                         |
| Weight                    | 241 g                                                         |
| Declaration of Conformity | CN,CQC                                                        |